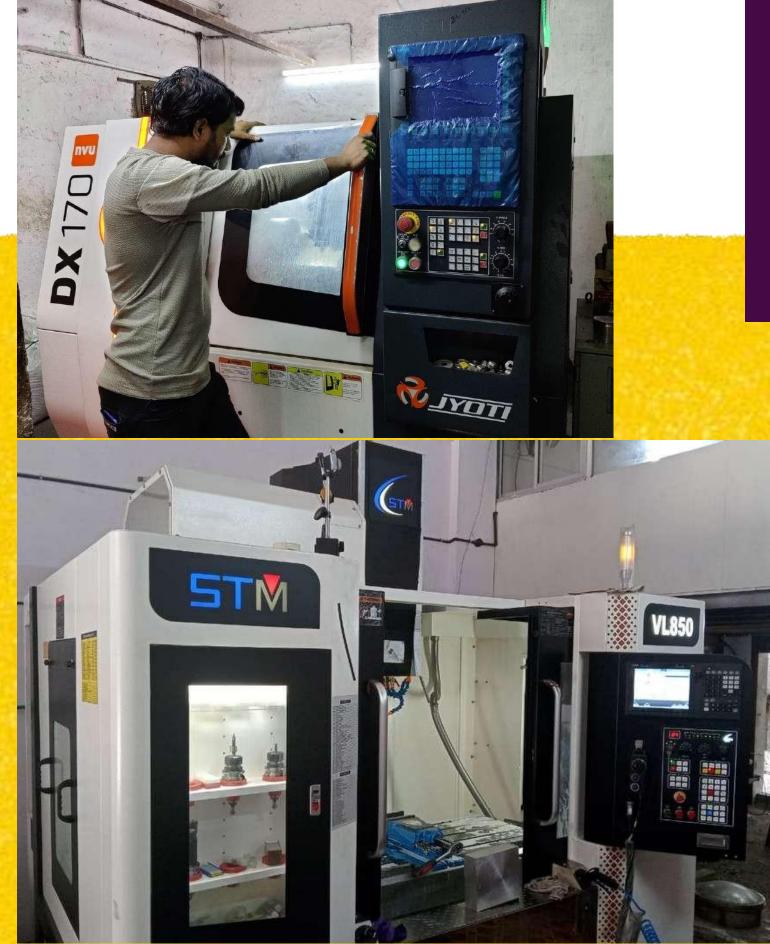

## LIST OF MACHINERY

VMC Milling Machine. Drill Machine. **Buffing Machine**. Welding Machine. **Bending Machine.** 

- **CNC** Turning Lathe Machine.
- Conventional Turning Lathe machine. **Conventional Milling Machine.** Bandsaw (Cutting) Machine.